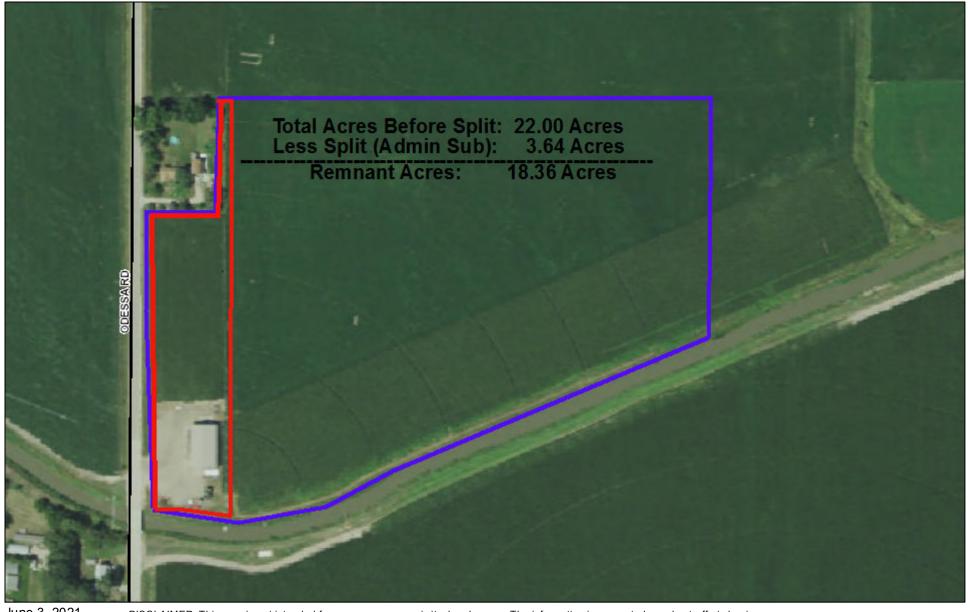

| 1309 Cc<br>P<br>Kearn<br>Office: (3<br>Fax: (3<br>Cellular: (3                                                                                                                                                                                                                                                                                                                                                         |



Central Avenue P.O. Box 1772 arney, NE 68848 Office: (308) 234-1764 Fax: (308) 237-7679 Cellular: (308) 293-1085

## CANAL ACRES

AN ADMINISTRATIVE SUBDIVISION BEING PART OF THE NORTHWEST 1/4 OF THE SOUTHWEST 1/4 OF SECTION 34, TOWNSHIP 9 NORTH, RANGE 17 WEST OF THE SIXTH PRINCIPAL MERIDIAN, BUFFALO COUNTY, NEBRASKA





#### **Canal Acres Remnant Acres**



June 3, 2021 11:30 AM

DISCLAIMER: This map is not intended for conveyances, nor is it a legal survey. The information is presented on a best-efforts basis, and should not be relied upon for making financial, survey, legal or other commitments.

- Labeled Streets Floodplain

1% Annual Chance Flood Hazard

0.2% Annual Chance Flood Hazard

Area not Included



Special Use

Regulatory Floodway



#### LIMITED TITLE REPORT

FILE NO: NTK0007134

TO: Trenton D. Snow, LLC

**Trenton Snow** 

Nebraska Title Company, authorized to engage in the business of abstracting in the State of Nebraska under Certificate of Authority No. 56, hereby certifies that the records of Buffalo County, Nebraska have been carefully examined with reference to the following described property, and from such examination