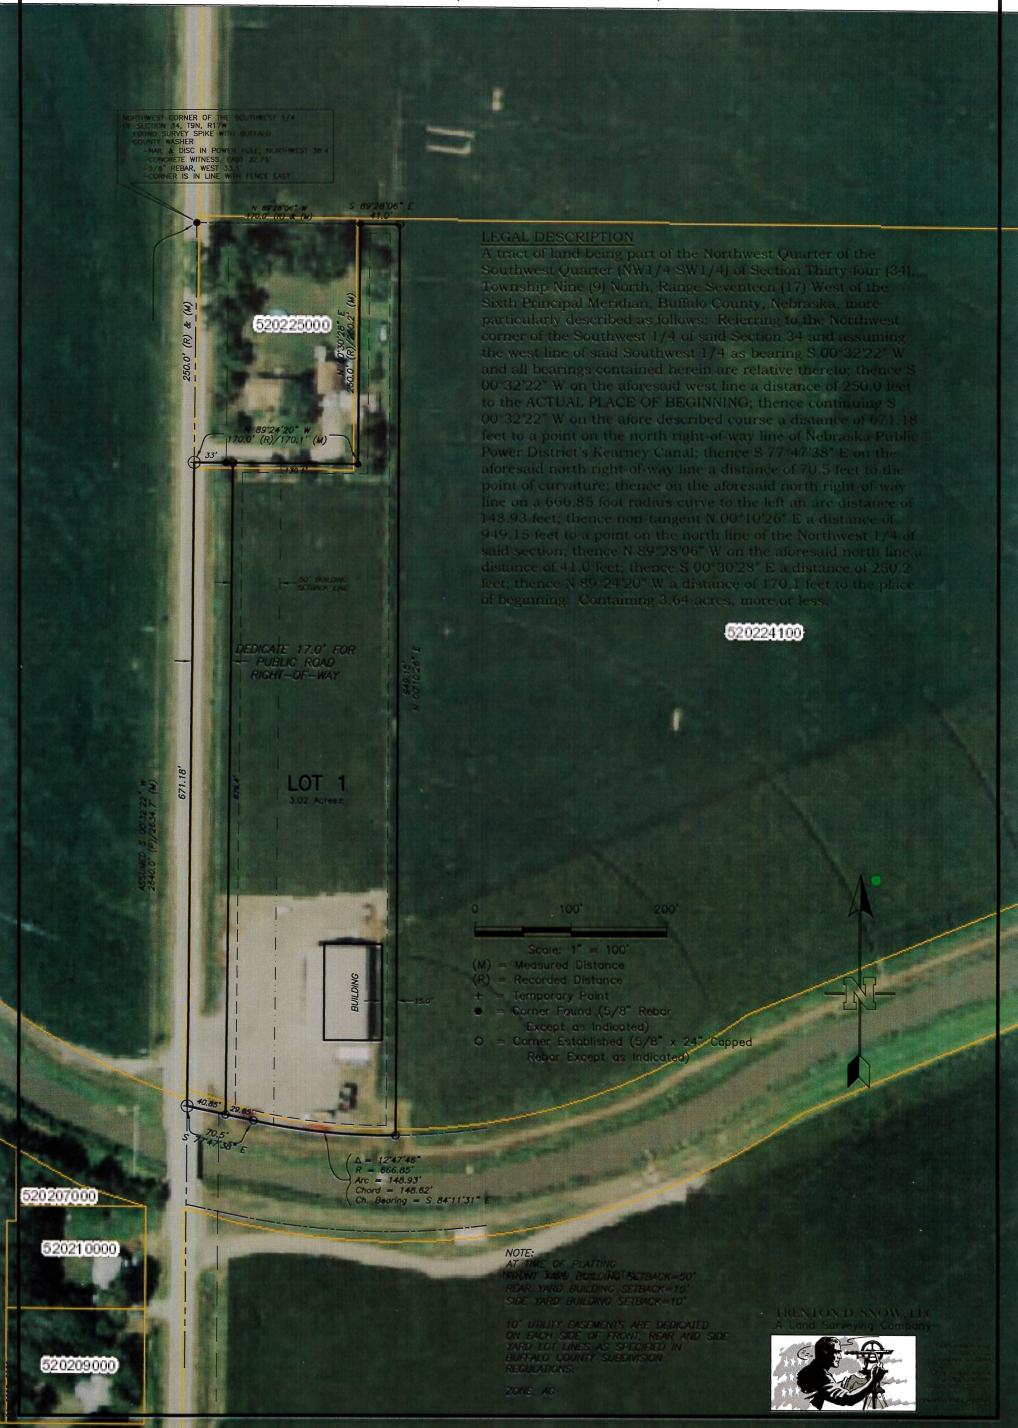

| 1309 Cc<br>P<br>Kearn<br>Office: (3<br>Fax: (3<br>Cellular: (3                                                                                                                                                                                                                                                                                                                                                         |



Central Avenue P.O. Box 1772 arney, NE 68848 Office: (308) 234-1764 Fax: (308) 237-7679 Cellular: (308) 293-1085

## CANAL ACRES

AN ADMINISTRATIVE SUBDIVISION BEING PART OF THE NORTHWEST 1/4 OF THE SOUTHWEST 1/4 OF SECTION 34, TOWNSHIP 9 NORTH, RANGE 17 WEST OF THE SIXTH PRINCIPAL MERIDIAN, BUFFALO COUNTY, NEBRASKA





#### **Canal Acres Remnant Acres**



June 3, 2021 11:30 AM

DISCLAIMER: This map is not intended for conveyances, nor is it a legal survey. The information is presented on a best-efforts basis, and should not be relied upon for making financial, survey, legal or other commitments.

- Labeled Streets Floodplain

1% Annual Chance Flood Hazard

0.2% Annual Chance Flood Hazard

Area not Included



Special Use

Regulatory Floodway



#### LIMITED TITLE REPORT

FILE NO: NTK0007134

TO: Trenton D. Snow, LLC

**Trenton Snow** 

Nebraska Title Company, authorized to engage in the business of abstracting in the State of Nebraska under Certificate of Authority No. 56, hereby certifies that the records of Buffalo County, Nebraska have been carefully examined with reference to the following descr